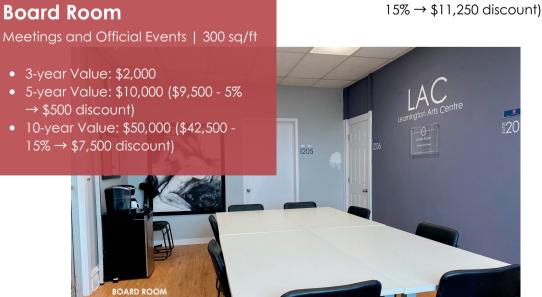

alue: \$20,000 (\$23,750 5%
  - $\rightarrow$  \$3,750 discount)
- 10-year Value: \$42,000 (\$47,500 15% → \$5,500 discount)

#### **Education Studio**

Art Education Programs | 250 sq/ft

• 3-year Value: \$5,300

• 5-year Value: \$8,400 (\$8.830 - 5%

→ \$440 discount)

• 10-year Value: \$15,000 (\$17,660 -

 $15\% \rightarrow $2,660 \text{ discount}$ 

#### **Patio**

Outdoor Events | 250 sq/ft

• 3-year Value: \$10,000

• 5-year Value: \$50,000 (\$47,500 - 5%

 $\rightarrow$  \$2,500 discount)

• 10-year Value: \$100,000 (\$85,000 -

15% → \$15,000 discount)

# Market Place

Members Consignment Shop, Café & Bar | 250 sq/ft

• 3-year Value: \$7,500

• 5-year Value: \$37,500 (\$35,625 - 5%

 $\rightarrow$  \$1,875 discount)

• 10-year Value: \$75,000 (\$63,750 - 15% → \$11,250 discount)