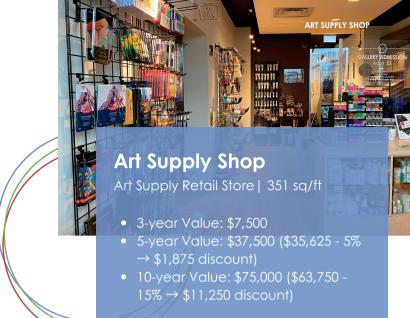

# Market Place

Members Consignment Shop, Café & Bar | 250 sq/ft

• 3-year Value: \$7,500

• 5-year Value: \$37,500 (\$35,625 - 5%

 $\rightarrow$  \$1,875 discount)

• 10-year Value: \$75,000 (\$63,750 - 15% → \$11,250 discount)