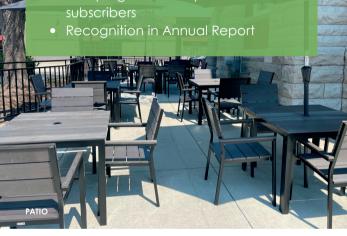

## **Sponsorship Recognition:**

- Interior wall NAME/LOGO signage/plaque
- NAME/LOGO on LAC Website
- NAME/LOGO used for Media Release and Social Media Promotion
- NAME/LOGO displayed in flyers and brochures
- Recognition in regular email campaigns to nearly 500 subscribers

#### **Patio**

Outdoor Events | 250 sq/ft

• 3-year Value: \$10,000

• 5-year Value: \$50,000 (\$47,500 - 5%

 $\rightarrow$  \$2,500 discount)

• 10-year Value: \$100,000 (\$85,000 -

15% → \$15,000 discount)